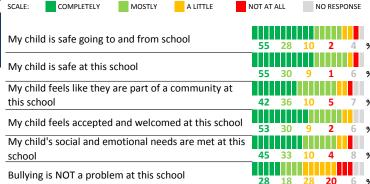

#### **SCHOOL SAFETY**

How much do you agree with the following statements about your child's school?