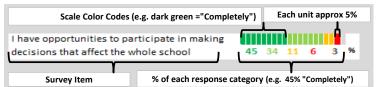

#### **SCHOOL COMMUNITY**

| My School's Score 36 | WEAK |
|----------------------|------|
|----------------------|------|

How much do you agree with the following statements about your child's  $\$ school?