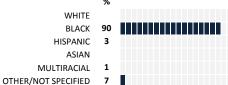

#### **HUGHES L**

#### **HOW TO READ THIS REPORT**



#### **MEASURE SCORES**

- Scores are calculated by aggregating the response items in that measure, giving more weight to those reponse items that are harder to agree with.
- Because schools are compared to other schools in the district, performance may be labeled "weak" despite having a majority of positive responses to individual items.

# SCORE SCALE 80-100 VERY STRONG 60-79 STRONG 40-59 NEUTRAL 20-39 WEAK

0-19 VERY WEAK



### My School's Response Rate 47%

- Results not reported for schools with a response rate less than 30%.
- Response rate estimated by dividing the school's April 2015 enrollment by total number of children parents report having at the school.

## SURVEYED PARENT RACE



#### SCHOOL RECOMMENDATION

How likely are parents to recommend this school, on a scale of 1 to 10?

My School's Average Score

7.2

#### **SCHOOL SAFETY**

How much do you agree with the following statements about your child's school?



#### **SCHOOL COMMUNITY**

| My School's Score 36 | WEAK |
|----------------------|------|
|----------------------|------|

How much do you agree with the following statements about your child's  $\$ school?



#### **QUALITY OF FACILITIES**

| My School's Score | 57 | NEUTRAL |
|-------------------|----|---------|
|-------------------|----|---------|

How would you rate the quality of the following facilities at your school?



#### **PARENT-TEACHER PARTNERSHIP**

support my child in school

| My Sch | ool's Score | 35   | WEAK |
|--------|------------