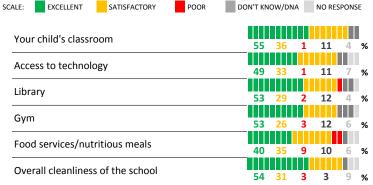

#### **QUALITY OF FACILITIES**

| My School's Score | 57 | NEUTRAL |
|-------------------|----|---------|
|-------------------|----|---------|

How would you rate the quality of the following facilities at your school?