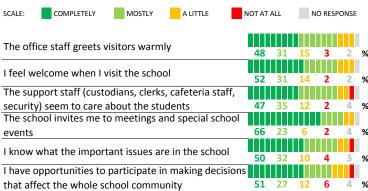

#### **PARENT-TEACHER PARTNERSHIP**

support my child in school

| My Sch | ool's Score | 35   | WEAK |
|--------|-------------|------|------|
| <br>   |             | <br> |      |

| How much do you agree with the following statements about your child's |                                        |                                     |                                                 |                                                             |                                                                                                      |
|------------------------------------------------------------------------|----------------------------------------|-------------------------------------|-------------------------------------------------|-------------------------------------------------------------|------------------------------------------------------------------------------------------------------|
|                                                                        |                                        |                                     |                                                 |                                                             |                                                                                                      |
| NOT AT                                                                 | NOT AT ALL NO RESPONSE                 |                                     |                                                 |                                                             |                                                                                                      |
|                                                                        |                                        |                                     |                                                 |                                                             |                                                                                                      |
|                                                                        |                                        |                                     |                                                 |                                                             |                                                                                                      |
| 75                                                                     | 19                                     | 3                                   | 0                                               | 3                                                           | %                                                                                                    |
|                                                                        |                                        |                                     |                                                 |                                                             |                                                                                                      |
| 75                                                                     | 17                                     | 6                                   | 0                                               | 2                                                           | %                                                                                                    |
|                                                                        |                                        |                                     |                                                 |                                                             |                                                                                                      |
| 71                                                                     | 19                                     | 6                                   | 0                                               | 4                                                           | %                                                                                                    |
|                                                                        |                                        |                                     |                                                 |                                                             |                                                                                                      |
| 72                                                                     | 20                                     | 5                                   | 1                                               | 3                                                           | %                                                                                                    |
|                                                                        |                                        |                                     |                                                 |                                                             |                                                                                                      |
| 65                                                                     | 27                                     | 4                                   | 0                                               | 3                                                           | %                                                                                                    |
|                                                                        |                                        |                                     |                                                 |                                                             |                                                                                                      |
| 55                                                                     | 31                                     | 8                                   | 2                                               | 4                                                           | %                                                                                                    |
|                                                                        |                                        |                                     |                                                 |                                                             |                                                                                                      |
| 60                                                                     | 26                                     | 7                                   | 3                                               | 3                                                           | %                                                                                                    |
|                                                                        |                                        |                                     |                                                 |                                                             |                                                                                                      |
| 51                                                                     | 28                                     | 11                                  | 6                                               | 3                                                           | %                                                                                                    |
|                                                                        |                                        |                                     |                                                 |                                                             |                                                                                                      |
|                                                                        | 75<br>75<br>75<br>71<br>71<br>72<br>65 | 75 19 75 17 71 19 72 20 65 27 55 31 | 75 19 3 75 17 6 71 19 6 72 20 5 65 27 4 55 31 8 | 75 19 3 0 75 17 6 0 71 19 6 0 72 20 5 1 65 27 4 0 55 31 8 2 | NOT AT ALL NO RESPONSE  75 19 3 0 3  75 17 6 0 2  71 19 6 0 4  72 20 5 1 3  65 27 4 0 3  55 31 8 2 4 |